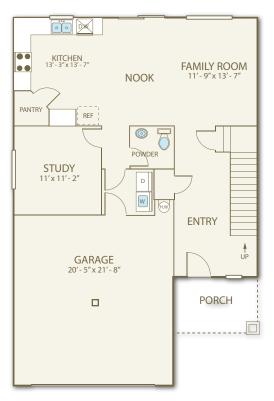

## **ELLINGTON**®



Sq Ft: 1,764
Bedrooms: 3
Bathrooms: 2.5
Garage: 2 car

In a continuous effort to improve its products, Norris Homes reserves the right at its sole discretion to make changes to maps, plans, specifications, materials, features and colors without notice. All marketing materials are examples, are not to scale and not deemed a warranty of any kind. Square footages are approximate. Specifications may vary amongst home collections and models. Prices and availability subject to change without notice. As of 9/29/2008.





MAIN FLOOR

**UPPER FLOOR** 

## **FEATURE HIGHLIGHTS**

- 30 year architectural composition roofing
- Large master suites with over sized walk-in closet
- 30" tall upper recessed panel cabinets
- Classic hand painted millwork
- Handsome architectural details with traditional Craftsman influence
- Decorative shingles or board and batten accents
- Dual-pane, insulated JELD-WEN windows
- Kenmore black appliances
- Traditional designer-selected lighting fixtures

Where Dreams Are Built



www.norrishomesinc.com