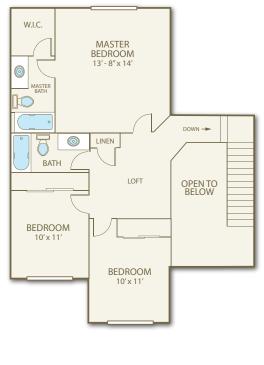

## **ELLINGTON**®



Sq Ft: 1,764
Bedrooms: 3
Bathrooms: 2.5
Garage: 2 car

In a continuous effort to improve its products, Norris Homes reserves the right at its sole discretion to make changes to maps, plans, specifications, materials, features and colors without notice. All marketing materials are examples, are not to scale and not deemed a warranty of any kind. Square footages are approximate. Specifications may vary amongst home collections and models. Prices and availability subject to change without notice. As of 9/29/2008.





MAIN FLOOR

**UPPER FLOOR** 

## **FEATURE HIGHLIGHTS**

- 30 year architectural composition roofing
- Large master suites with over sized walk-in closet
- 30" tall upper recessed panel cabinets
- Classic hand painted millwork
- Handsome architectural details with traditional Craftsman influence
- Decorative shingles or board and batten accents
- Dual-pane, insulated JELD-WEN windows
- Kenmore black appliances
- Traditional designer-selected lighting fixtures

Where Dreams Are Built



www.norrishomesinc.com